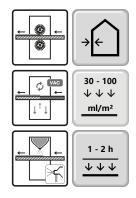

### Hydrostop Aqua 9.09 W

| DÖRKEN |
|--------|
|--------|

| Degree of gloss                                         | satin matt                                                                                                                                                                                                                                                                                    |                          |  |
|---------------------------------------------------------|-----------------------------------------------------------------------------------------------------------------------------------------------------------------------------------------------------------------------------------------------------------------------------------------------|--------------------------|--|
| Density                                                 | 1.01 g/cm <sup>3</sup>                                                                                                                                                                                                                                                                        |                          |  |
| Viscosity                                               | 11 s (DIN EN ISO 2431 (DIN 4 mm outlet cup))                                                                                                                                                                                                                                                  |                          |  |
| Drying time<br>with 20°C and 60% relative hu-<br>midity | dust dry after                                                                                                                                                                                                                                                                                | overpaintable after      |  |
|                                                         | 30 - 60 Minutes                                                                                                                                                                                                                                                                               | 1 - 2 Hours              |  |
|                                                         | <b>Revision Note:</b><br>A drying time of 90 - 120 minutes between the first and second coat must<br>not be exceeded. Otherwise, sanding must be carried out before the se-<br>cond coat. Low temperatures and/or poor air circulation may have a ne-<br>gative effect on the drying process. |                          |  |
| Consumption                                             | 30 - 100 ml/m²                                                                                                                                                                                                                                                                                |                          |  |
| Diluability with water                                  | Yes                                                                                                                                                                                                                                                                                           |                          |  |
| Flash point (DIN 51 755)                                | n.a.                                                                                                                                                                                                                                                                                          |                          |  |
| VOC category                                            | WB - Water-based, e - Varnishes and woodstains for building decoration (interior and exterior), including opaque woodstains                                                                                                                                                                   |                          |  |
| VOC-limit                                               | 275 g/l of product minus water                                                                                                                                                                                                                                                                |                          |  |
| VOC value                                               | Wb: VOC $\leq$ 130g/l                                                                                                                                                                                                                                                                         |                          |  |
| VOC content (EU)                                        | 48 g/l                                                                                                                                                                                                                                                                                        |                          |  |
|                                                         | Processing & Cleaning                                                                                                                                                                                                                                                                         |                          |  |
| Application method                                      | Brush, Vacumat, Industrial spraying, D                                                                                                                                                                                                                                                        | Pipping, Flooding, Paint |  |
| Work preparation                                        | Requirements for the substrate:<br>The substrate must be clean and dry,<br>ting substances, and properly prepare                                                                                                                                                                              |                          |  |
|                                                         | Preparations:<br>Observe specifications and BFS Leafle<br>wood-based materials in exterior area<br>Remove residues of knots and open r<br>agents.                                                                                                                                             | as".                     |  |
|                                                         | Possible system products                                                                                                                                                                                                                                                                      |                          |  |
| Impregnation grounds                                    | Holzschutz-Grund 1.06 W (Biocidal pr<br>ny, please use LUCITE® 502 Xtra Prote<br>gnation)                                                                                                                                                                                                     |                          |  |
|                                                         | ghadony                                                                                                                                                                                                                                                                                       |                          |  |
| Coating quality                                         | Hydrostop Aqua 9.09 W                                                                                                                                                                                                                                                                         |                          |  |
|                                                         |                                                                                                                                                                                                                                                                                               |                          |  |